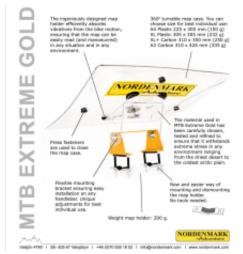

## **MTB Classic**

Robust and stable map holder for Adventure Racing Navigators who demand the best.

- Weight: Holder 200g, XL map case (305 x 305) 232g. Durable and versatile. Fits standard and oversize handlebars up to 35mm diameter.
- Vibration of the map case while riding is prevented by a stand furnished with felt creating a concave surface.
- Quick and easy mounting and dismounting of the mapboard.
- The map case is locked with press studs.
- Transparent Ideal compromise for maximum map area without obscuring vision of the trail ahead.
- Designed and made in Sweden