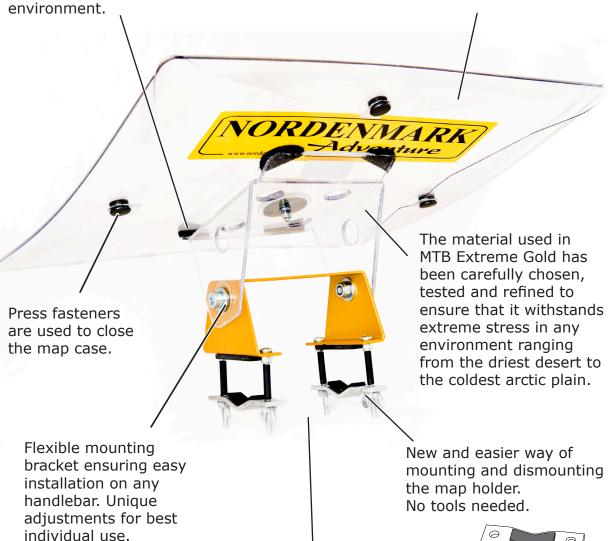

## Mountain bike map holder

ROBUST, LIGHTWEIGHT AND FLEXIBLE MAP HOLDER FOR ATHLETES DEMANDING THE BEST PERFORMANCE.

REFINE BY EXPERTS AT CHALMERS UNIVERSITY OF TECHNOLOGY AND FOREFRONT ATHLETES.

The ingeniously designed map holder efficiently absorbs vibrations from the bike motion, ensuring that the map can be easily read (and manoeuvred) in any situation and in any  $360^{\circ}$  turnable map case. You can choose size for best individual use: A4 Plastic 225 x 305 mm (150 g) XL Plastic 305 x 305 mm (232 g) XL+ Carbon 310 x 350 mm (250 g) A3 Carbon 310 x 426 mm (335 g)

Weight map holder: 200 g.

NORDENMARK
—Adventure